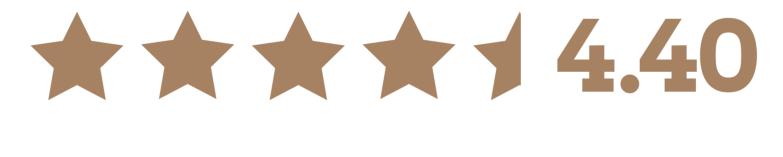

s t a r s

On average, we found that Female teams rated their peers higher than the Male cohort.

# **Average Rating: Boys Vs Girls Games**