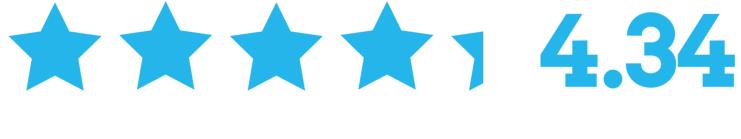

s t a r s

On average, we found that Female teams rated their peers higher than the Male cohort.

# **Average Rating: Boys Vs Girls Games**