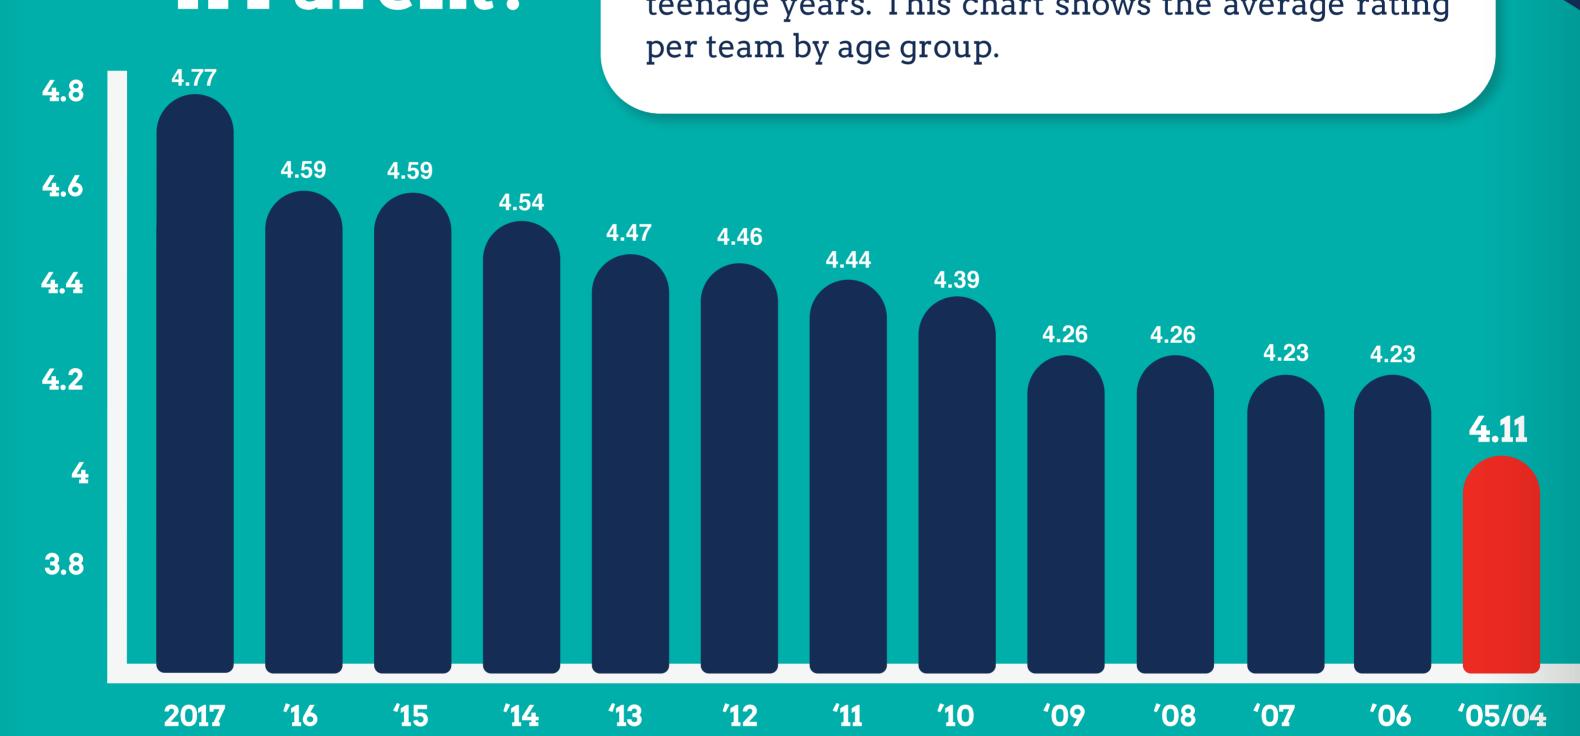

## Are You A Parent?

Many factors are at play here, but parents may instinctively understand that ratings for the younger teams are highest, and are the lowest during the teenage years. This chart shows the average rating per team by age group.