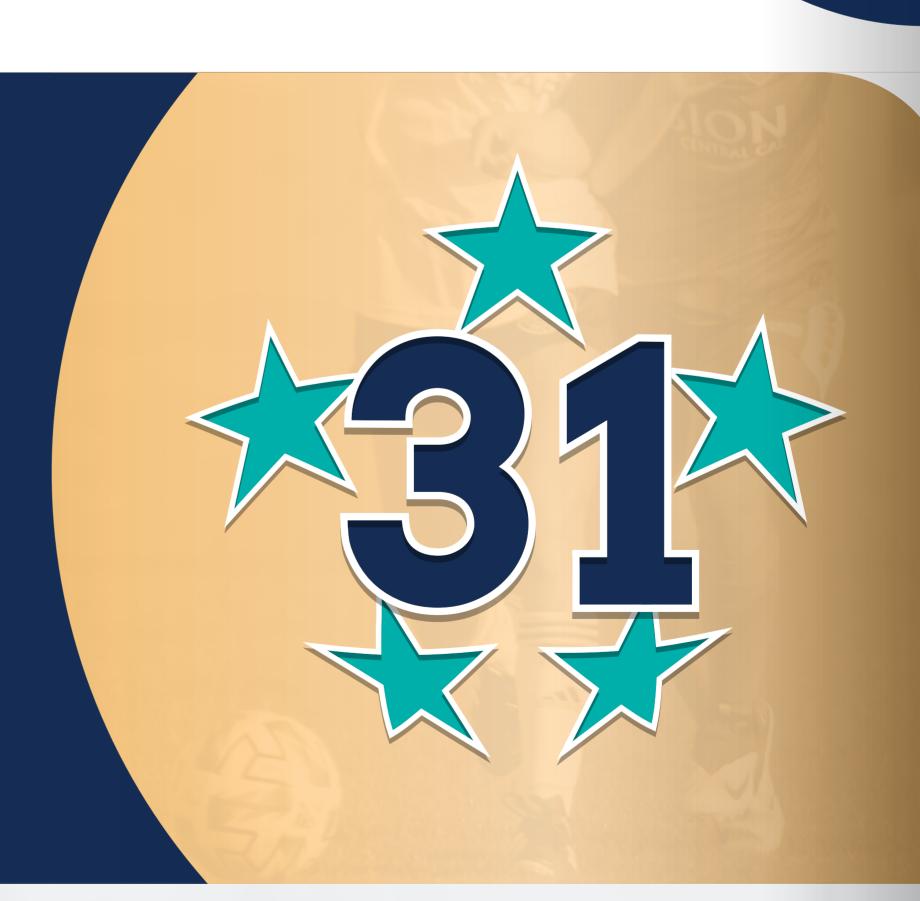

#### PERFECT 5 STAR RATING

A total of 31 teams were awarded a perfect 5 star rating! This is a huge accomplishment, one that the players, coaches, and parents can be proud of. Just 1.9% of all teams were able to achieve this highest level of recognition.

1.9%

OF TEAMS RECEIVED A PERFECT RATING